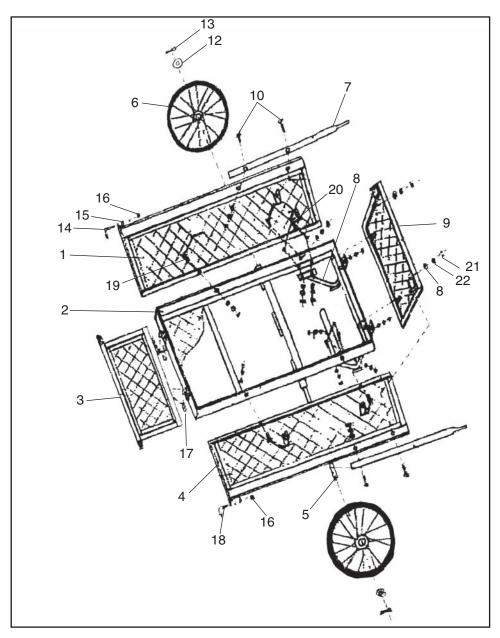

# **H3033 Parts Breakdown and List**

| REF | PART#     | DESCRIPTION              |
|-----|-----------|--------------------------|
| 1   | PH3033001 | RIGHT FENCE              |
| 2   | PH3033002 | BASE                     |
| 3   | PH3033003 | FRONT FENCE              |
| 4   | PH3033004 | LEFT FENCE               |
| 5   | PH3033005 | AXLE                     |
| 6   | PH3033006 | TIRES 20-2.125           |
| 7   | PH3033007 | HANDLES                  |
| 8   | PH3033008 | LEGS                     |
| 9   | PH3033009 | REAR FENCE               |
| 10  | PS89M     | PHLP HD SCR M8-1.25 X 65 |
| 12  | PW13M     | FLAT WASHER 20MM         |

| REF | PART#     | DESCRIPTION           |
|-----|-----------|-----------------------|
| 13  | PH3033013 | COTTER PIN 4MM X 47MM |
| 14  | PH3033014 | RIGHT SPANNER         |
| 15  | PW01M     | FLAT WASHER 8MM       |
| 16  | PLN04M    | LOCK NUT M8-1.25      |
| 17  | PH3033017 | HINGE PIN             |
| 18  | PH3033018 | LEFT SPANNER          |
| 19  | PB20M     | HEX BOLT M8-1.25 X 35 |
| 20  | PB07M     | HEX BOLT M8-1.25 X 25 |
| 21  | PN03M     | HEX NUT M8-1.25       |
| 22  | PLW04M    | LOCK WASHER 8MM       |